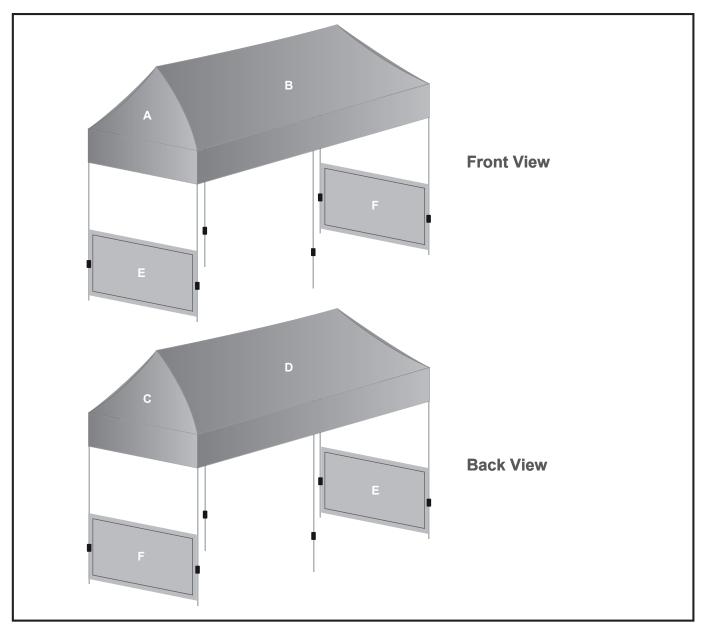

## **Branding Options:**

Position: A - C - Roof SS Size: 3100mm wide x 2320mm high **Position: B - D - Roof LS** Size: 6160mm wide x 2320mm high

**Position: E - F - Full wall SS** Size: 3130mm wide x 1112mm high